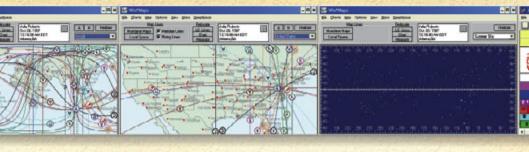

### **New Horizons**

"Horizons is the next generation of astromapping software. It offers significant advances

surprisingly easy to use.

Both those just starting out in locational astrology and advanced practitioners of the art will love this program"

### **Meet the new Standard for Professional Relocation Software.**

New Horizons software is the natural evolution of relocation astrology through decades of Matrix Software's collaboration with people like Jim Lewis, the master of Astro\*Carto\*Graphy, and Michael Erlewine, the company's founder and the originator of the Local Space technique, now prominent among leading relocation astrologers worldwide. From those auspicious roots, New Horizons has moved relocation astrology and astromapping to an entirely new, and higher level, of flexibility and sophistication.

Whether you are selecting a place to vacation, move to, or do business, you gain a powerful advantage if you know what influences will

16

affect you there. If the choice of location is yours, New Horizons can help you select a place that will enhance the activity or area of your life you wish to positively influence. If you do not have the option of selecting the location - you still gain tremendously by understanding the geographic influence on your relocated chart.

In business and in life this knowledge can mean the difference between success and failure in your endeavors.

The most powerful suite of astrology relocation tools, an intuitive easy-to-use interface, and extensive interpretive guides make this the ideal software for any astrologer interested in the influences of geography on a chart.

**Includes Complete ACS Atlas of over 258,000 Locations** 

The 21st Century Astromapping Software

To see the complete list of tools and features, as well as screenshots and reports go to www.astrologysoftware.com

- Display a relocated wheel, natal, composite, transit, Cyclo\*Carto\*Graphy, or Local Space for any location with just a mouse click.
- Quickly add or delete cities from your maps using the complete ACS U.S. and International atlas with over 258,000 locations included free.
- ▶ City Scoring graphs let you instantly evaluate any city or cities you select.
- ▶ Hi-resolution maps ideal for quality printing exportable in a variety of formats for easy display, printing, and e-mailing.
- ▶ Detailed reports include: Planet line interpretations for Relocation, Relationship. Composite, C\*C\*G, and Transit reports, with additional interpretive text for aspects, midpoints, parans, and Local Space. Add chart wheels, maps, and scoring graphs to your reports, and output them in PDF and other formats.
- ▶ Total flexibility in choosing what to display and how to display it, including planets (Uranians and key asteroids too), aspects, midpoints, and parans. Click a button and instantly display house influences across a selected geographic area.