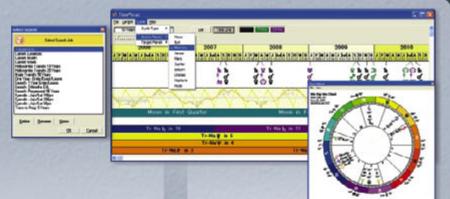

### **Day Watch**

Day Watch has changed the way astrologers look at the future. Now, you can see in an instant what's coming, and exactly when it's going to happen.

Completely Interactive: Move across days, weeks, months, or years with ease and with as much detail as you desire.

Reports Include: Yearly Calendar Report, Yearly Highlights, Monthly Highlights, Monthly Details, Daily Details, Lunation Chart (Month), Lunation Chart (Year), Stations, Red/Green Days, Void of Course, Void of Course (Personal), Appointments/Events.

Extra Features: Lunation Charts, Stations, Lilly Strengths Day, Lilly Strengths Month, Natal Planets on Angles, Lunar Cycle Graph, Monthly Ephemeris, Declination Graph.