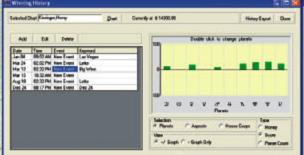

Lucky History: You can keep a log of your wins and losses (good and bad luck). You can associate these events with the astrological events that were happening at that time so that you can keep track of what planets are most lucky for you.

### **Inside Winning Times**

- View your lucky moments one week, one day, or one hour at a time. You can time events down to the minute!
- Lucky and unlucky times are shown in "scan" view, "list" view, or "Winning Times" view.
- Includes transiting house cusps to natal charts and transit charts (this is a great feature for day traders!).
- Customize the planets, aspects, and houses shown in the scans and lists. Include midpoints and asteroids too!

- ▶ Shows enter, exact, and leave times for your aspects.
- Use the browse chart feature to compare your lucky times with others.
- ▶ Easily change the current place to get the most accurate timing for your events.