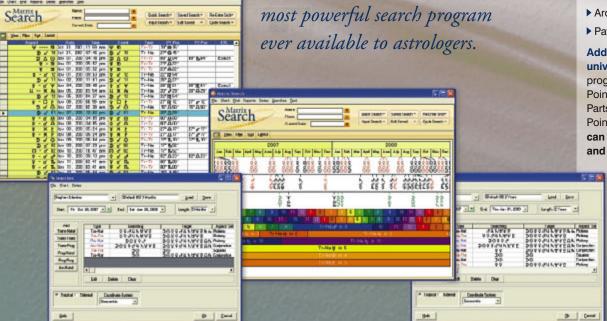

Matrix Search software gives you the power to create and save personalized searches that you can then access instantly, or you can use the pre-programmed One-Click Select Searches that include the standard:

- ▶ Transit-to-Transit Searches
- ▶ Transit-to-Natal Searches
- ▶ Progressed-to-Natal Searches
- ▶ Transit-to-Progressed Searches
- ▶ Arc-to-Natal Searches
- Pattern Searches.

Add any planet, object, or point in the universe to your searches - built into the program are standard points, including Zodiac Point, Eclipse or Lunation before birth, Arabic Parts, Fixed Stars, Astro Expression, Synodic Point, Natal chart points, Natal Cusps. But, you can go where no astrologer has gone before and add absolutely any object or point you consider significant.

> Matrix Search software's flexible display lets you view your searches as a scan - click and zoom - or as a list, click and instantly pop-up a chart of that event; see all of the influences at play in a given moment.

Sorts and Filters are the key to any search, especially when you can produce life scans that may contain

up to 32,000 hits. Matrix Search software lets you sort, sift, and filter your results so that you can focus on exactly what you are looking for, and see what is important.

### One-Click Pre-set sorts include:

Time; Planet Pairs; Planets Time; Aspects; Events; Search Types; Enter, Exact, Leaving; Exact, Enter, Leaving; Planet 1's position; Planet 2's position.

One-Click Select searches are preprogrammed for 1 and 3 days; 1 and 2 weeks; 1, 2, 3, and 6 months; 1, 2, 3, 4, 5, 10, 15, 20, 25, 30, 60, and 90 years. Or select the exact length of your search.

Life-Time scans/searches are perhaps one of the most interesting and exciting things you can view, and share with a client.

What you see with Matrix Search software you determine. Some of the One-Click instant views include Lunations, Eclipses, Lunar Phases, Void of Course Moon, Stations, Sign Ingresses, House Ingresses, Equinoxes and Solstices, Synodic Cycles, Aspect, Aspect Combinations, Chart Patterns, Moon Apogees and Perigees. Lunar Days. All of the program's output is in convenient PDF format for easy saving. printing, and e-mailing.