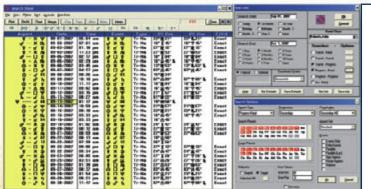

> Matrix Search software's flexible display lets you view your searches as a scan - click and zoom - or as a list, click and instantly pop-up a chart of that event; see all of the influences at play in a given moment.

Sorts and Filters are the key to any search, especially when you can produce life scans that may contain

up to 32,000 hits. Matrix Search software lets you sort, sift, and filter your results so that you can focus on exactly what you are looking for, and see what is important.

### One-Click Pre-set sorts include:

Time; Planet Pairs; Planets Time; Aspects; Events; Search Types; Enter, Exact, Leaving; Exact, Enter, Leaving; Planet 1's position; Planet 2's position.

One-Click Select searches are preprogrammed for 1 and 3 days; 1 and 2 weeks; 1, 2, 3, and 6 months; 1, 2, 3, 4, 5, 10, 15, 20, 25, 30, 60, and 90 years. Or select the exact length of your search.