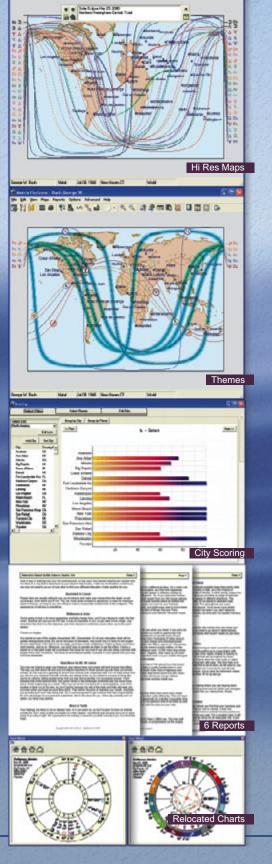

**Includes Complete ACS Atlas of over 258,000 Locations** 

The 21st Century Astromapping Software

To see the complete list of tools and features, as well as screenshots and reports go to www.astrologysoftware.com

- Display a relocated wheel, natal, composite, transit, Cyclo\*Carto\*Graphy, or Local Space for any location with just a mouse click.
- Quickly add or delete cities from your maps using the complete ACS U.S. and International atlas with over 258,000 locations included free.
- ▶ City Scoring graphs let you instantly evaluate any city or cities you select.
- ▶ Hi-resolution maps ideal for quality printing exportable in a variety of formats for easy display, printing, and e-mailing.
- ▶ Detailed reports include: Planet line interpretations for Relocation, Relationship. Composite, C\*C\*G, and Transit reports, with additional interpretive text for aspects, midpoints, parans, and Local Space. Add chart wheels, maps, and scoring graphs to your reports, and output them in PDF and other formats.
- ▶ Total flexibility in choosing what to display and how to display it, including planets (Uranians and key asteroids too), aspects, midpoints, and parans. Click a button and instantly display house influences across a selected geographic area.

There's lots more to **New Horizons**. Go to www.astrologysoftware.com now!