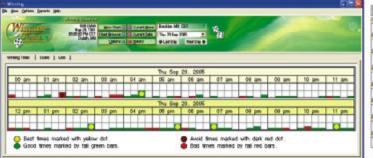

### **Order CD or Download Now**

**Day Watch** 

\$399.95

You can Download this Software from our Secure Website

System requirements on page 2

Winning Times gives the exact moments when your personal astrological chart indicates your luck will be at maximum power and your winning potential at its peak. Built-in tracking tools make it easy to recall your results and fine-tune your program

### **Inside Winning Times**

- View your lucky moments one week, one day, or one hour at a time. You can time events down to the minute!
- Lucky and unlucky times are shown in "scan" view, "list" view, or "Winning Times" view.
- Includes transiting house cusps to natal charts and transit charts (this is a great feature for day traders!).
- Customize the planets, aspects, and houses shown in the scans and lists. Include midpoints and asteroids too!

- ▶ Shows enter, exact, and leave times for your aspects.
- Use the browse chart feature to compare your lucky times with others.
- ▶ Easily change the current place to get the most accurate timing for your events.

Lucky History: You can keep a log of your wins and losses (good and bad luck). You can associate these events with the astrological events that were happening at that time so that you can keep track of what planets are most lucky for you.