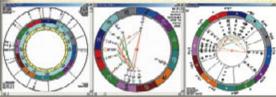

### Instant "One-click" features include:

- Instant natal charts, transits, progressions, directions, solar and lunar returns
- One-click single-, bi-, tri-, and quad-wheel charts
- Four basic wheel styles: Standard, Unequal, European, or Aries
- ▶ 197 newly added PDF chart forms
- ▶ Choice of all major house systems
- ▶ Geocentric or Heliocentric charts
- Instant chart and aspect data viewers
- ▶ Pop-up onscreen interpretations throughout the program
- An innovative, interactive animated aspect finder and display
- ▶ Detailed Time Scans for up to 21 years display as a graph or clickable list
- A complete Astro\*Tutor with DeVore's Encyclopedia of Astrology
- Instant onscreen help and a informative **Tutorial CD**
- Printable Natal, Transit, and Synastry Relationship interpretations, and more
- Pop-up interpretations to help you "read" your charts.

### Just some of Win\*Star Express V3's **New Features:**

- PDF output of charts, data views. interpretations for easy viewing, printing, and e-mailing
- Arabic parts
- Around the Wheel
- ▶ Planetary Hours
- ▶ Midpoints
- Chart Patterns interpreted by M. Erlewine
- A.T. Mann's Lifetime Arcs
- ▶ Rising Charts
- Coordinate Conversion
- See more features and screen shots at www.astrologysoftware.com