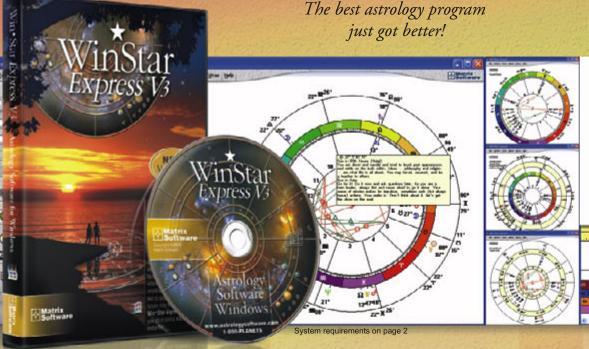

### **New Win\*Star Express V3**

### \*\*\*\* Win\*Star Express V3 gets five out of five stars and all the other planets too

An extraordinary program that brings "oneclick" ease to Professional-level astrology. We designed Win\*Star Express V3 to open the astrological doorway to anyone interested in this exciting field. It gives you the same precision calculation engine used in the Win\*Star Plus Professional program, but includes all the tools you need to help you quickly build your astrological knowledge and skills.

Install Win\*Star Express V3 onto your computer, enter the birth information, click a button and instantly create a natal chart. Click on any planet within a chart and a pop-up interpretation will help you understand what that planet represents within the chart. Within no time you will be "reading" a chart without assistance. A built-in Astro\*Tutor will help you quickly master the important astrological terms and techniques you need to know, plus A CD of informative tutorials will quickly help you learn to use your program's many features.

### Instant "One-click" features include:

- Instant natal charts, transits, progressions, directions, solar and lunar returns
- One-click single-, bi-, tri-, and quad-wheel charts
- Four basic wheel styles: Standard, Unequal, European, or Aries
- ▶ 197 newly added PDF chart forms
- ▶ Choice of all major house systems
- ▶ Geocentric or Heliocentric charts
- Instant chart and aspect data viewers
- ▶ Pop-up onscreen interpretations throughout the program
- An innovative, interactive animated aspect finder and display
- ▶ Detailed Time Scans for up to 21 years display as a graph or clickable list
- A complete Astro\*Tutor with DeVore's Encyclopedia of Astrology
- Instant onscreen help and a informative **Tutorial CD**
- Printable Natal, Transit, and Synastry Relationship interpretations, and more
- Pop-up interpretations to help you "read" your charts.

### Just some of Win\*Star Express V3's **New Features:**

- PDF output of charts, data views. interpretations for easy viewing, printing, and e-mailing
- Arabic parts
- Around the Wheel
- ▶ Planetary Hours
- ▶ Midpoints
- Chart Patterns interpreted by M. Erlewine
- A.T. Mann's Lifetime Arcs
- ▶ Rising Charts
- Coordinate Conversion
- See more features and screen shots at www.astrologysoftware.com

Now includes complete ACS Atlas of 258,000 cities FREE

Before you buy any astrology software, visit our website and look at

Win\*Star Express V3 www.astrologysoftware.com

### **Order CD or Download Now**

Win\*Star Express V3

\$99.95

You can Download this Software from our Secure Website

System requirements on page 2

Best Buy in Professional astrology software!!!

Many people have tried